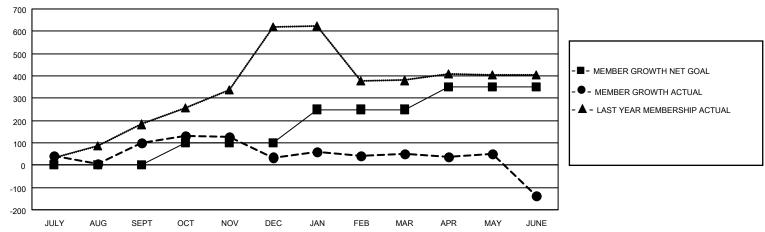

## GOALS AND ACTUAL MEMBERS CUMULATIVE

| DROPPED CLUBS: 18 |     | 88 CLUBS OF 130 ADDED 1 OR<br>MORE NEW MEMBERS | GENDER DISTRIBUTION                   |                                |  |
|-------------------|-----|------------------------------------------------|---------------------------------------|--------------------------------|--|
|                   |     | WORE NEW WEINBERG                              | MALE<br>FEMALE                        | 2,591 (76.82%)<br>782 (23.18%) |  |
| DROPPED MEMBERS   |     |                                                | NON BINARY PREFER NOT TO ANSWER       | 0 (0.00%)<br>0 (0.00%)         |  |
| DECEASED          | 17  |                                                | THE ENTITY TO ANOWER                  | 0 (0.0070)                     |  |
| CLUB CANCELLED    | 263 | CLICK HERE FOR CUMULATIVE                      | TOTAL FAMILY UNIT MEMBERS             | 1,798                          |  |
| OTHER             | 589 | MEMBERSHIP DATA                                |                                       |                                |  |
| TOTAL             | 869 |                                                | FAMILY MEMBERS PAYING HALF DUES 1,079 |                                |  |
|                   |     |                                                |                                       |                                |  |

## MONTHLY MEMBERSHIP PROGRESS REPORT

LOCATION INDIA District 322C1 Results as of: 6/30/2022

| Clubs RESULTS FOR 2021-2022 |    |   |   | Members RESULTS FOR 2021-2022 |     |     |     |
|-----------------------------|----|---|---|-------------------------------|-----|-----|-----|
|                             |    |   |   |                               |     |     |     |
| JULY/AUG/SEPT               | 10 | 4 | 6 | JULY/AUG/SEPT                 | 0   | 238 | 135 |
| OCT/NOV/DEC                 | 0  | 3 | 3 | OCT/NOV/DEC                   | 100 | 145 | 209 |
| JAN/FEB/MAR                 | 0  | 0 | 2 | JAN/FEB/MAR                   | 150 | 74  | 55  |
| APR/MAY/JUNE                | 0  | 2 | 7 | APR/MAY/JUNE                  | 100 | 316 | 470 |