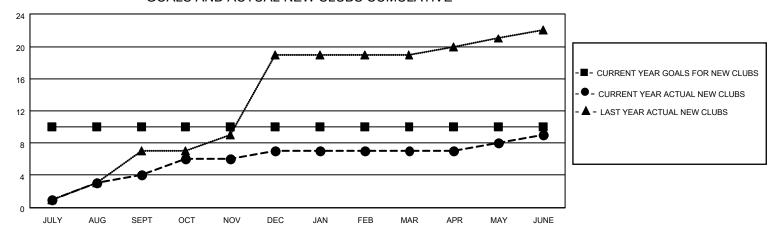

## GOALS AND ACTUAL NEW CLUBS CUMULATIVE

## MONTHLY MEMBERSHIP PROGRESS REPORT

LOCATION INDIA District 322C1 Results as of: 6/30/2022

| Clubs RESULTS FOR 2021-2022 |    |   |   | Members RESULTS FOR 2021-2022 |     |     |     |
|-----------------------------|----|---|---|-------------------------------|-----|-----|-----|
|                             |    |   |   |                               |     |     |     |
| JULY/AUG/SEPT               | 10 | 4 | 6 | JULY/AUG/SEPT                 | 0   | 238 | 135 |
| OCT/NOV/DEC                 | 0  | 3 | 3 | OCT/NOV/DEC                   | 100 | 145 | 209 |
| JAN/FEB/MAR                 | 0  | 0 | 2 | JAN/FEB/MAR                   | 150 | 74  | 55  |
| APR/MAY/JUNE                | 0  | 2 | 7 | APR/MAY/JUNE                  | 100 | 316 | 470 |